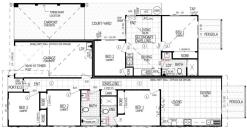

## Pimpama Queensland 4209

GOLD COAST area DUAL KEY - 2 HOUSES 2 INCOMES

3 bedrooms 2 bathrooms 1 garage 2 bedrooms 1 bathroom 1 carport