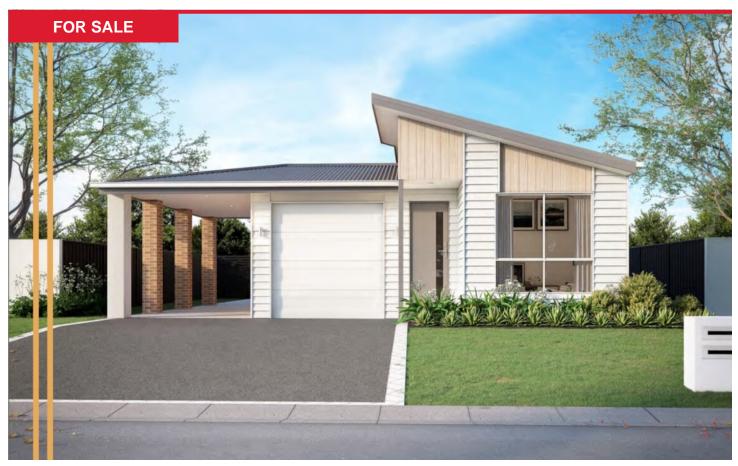

## Pimpama Queensland 4209

GOLD COAST area DUAL KEY - 2 HOUSES 2 INCOMES

3 bedrooms 2 bathrooms 1 garage 2 bedrooms 1 bathroom 1 carport

## **Inclusions:**

- . Three air conditioning units
- . Carpet in bedrooms and tiles throughout
- . Ceiling fans and LED downlight throughout
- . Window furnishing to sliding windows and doors
- . Colourbond insulate roof
- . Landscape allowance
- . Energy efficient low running costs
- . Close to infrastructure (schools, shops, public transport etc)